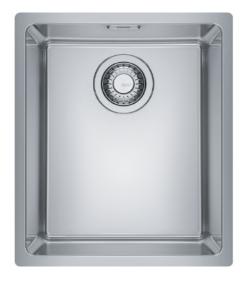

## Maris MRX110-34 Stainless Steel Sink | 122.0531.850

| Technical Data               |                         |
|------------------------------|-------------------------|
| Product Information          |                         |
| Sink type                    | Bowl (no drainer)       |
| Type of material             | Stainless steel         |
| Number of bowls              | 1                       |
| Color                        | Steel                   |
| Finish                       | Stainless steel brushed |
| Dimensions                   |                         |
| External size: right to left | 380.0                   |
| External size: front to back | 440.0                   |
| Bowl 1 size: right to left   | 340.0                   |
| Bowl 1 size: front to back   | 400.0                   |
| Bowl 1: depth                | 180.0                   |
| Installation                 |                         |
| Minimum cabinet size         | 45 cm                   |
| Product specifications       |                         |
| Installation type            | Undermount              |
| Waste outlet                 | 3 1/2"                  |
| Position of drainer          | No drainer              |
| Product Identification       |                         |
| Product brand                | FRANKE                  |
| Product family               | Maris                   |
| Model range                  | Maris                   |
| Approval logo                | UKCA                    |
| Approval logo                | CE                      |
| Properties                   |                         |
| Drainers number              | No drainer              |
| Product reversibility        | No                      |
| Tap ledge                    | No                      |