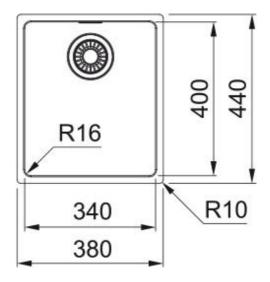

## Maris MRX110-34 Stainless Steel Sink | 122.0531.850

| Technical Data               |                         |
|------------------------------|-------------------------|
| Product Information          |                         |
| Sink type                    | Bowl (no drainer)       |
| Type of material             | Stainless steel         |
| Number of bowls              | 1                       |
| Color                        | Steel                   |
| Finish                       | Stainless steel brushed |
| Dimensions                   |                         |
| External size: right to left | 380.0                   |
| External size: front to back | 440.0                   |
| Bowl 1 size: right to left   | 340.0                   |
| Bowl 1 size: front to back   | 400.0                   |
| Bowl 1: depth                | 180.0                   |
| Installation                 |                         |
| Minimum cabinet size         | 45 cm                   |
| Product specifications       |                         |
| Installation type            | Undermount              |
| Waste outlet                 | 3 1/2"                  |
| Position of drainer          | No drainer              |
| Product Identification       |                         |
| Product brand                | FRANKE                  |
| Product family               | Maris                   |
| Model range                  | Maris                   |
| Approval logo                | UKCA                    |
| Approval logo                | CE                      |
| Properties                   |                         |
| Drainers number              | No drainer              |
| Product reversibility        | No                      |
| Tap ledge                    | No                      |